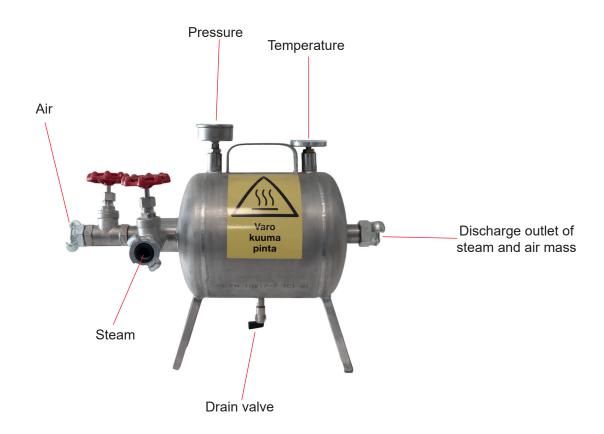

# Steam Box TD50/150

Steam mixing unit with hoses Total weight 9,2 kg Made in EU

### INSTRUCTIONS FOR USE

- 1. Turn on the air valve
- 2. Turn on the steam valve
- 3. Adjust the pressure and temperature to the required temperature by observing the gauges

## NOTE

The drain valve must be kept partly open during installation to remove any condensation water.

The pressure increases with the supply of steam.

Ensure that the steam mixer has cooled down completely before disconnecting the hoses.